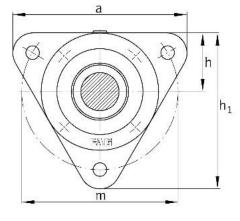

## Main Dimensions & Performance Data

| d              | 35 mm    | Shaft diameter                    |
|----------------|----------|-----------------------------------|
| а              | 145 mm   | Flange width                      |
| g 2            | 54 mm    | Total width with cover            |
| h <sub>1</sub> | 129,5 mm | Height flange                     |
|                | 1,75 kg  | Weight                            |
|                |          |                                   |
| Dimensions     |          |                                   |
|                | M10x1    | Connection thread for lubrication |
| С              | 12 mm    | Thickness of flange               |

| С | 12 mm   | Thickness of flange                |
|---|---------|------------------------------------|
| D | 72 mm   | Outside diameter bearing           |
| h | 48,5 mm | Distance shaft axis                |
| m | 130 mm  | Pitch circle diameter fixing holes |
| S | M12     | Size of fixing screws              |