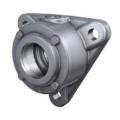

## Flanged housing

Schaeffler ID: 0383828570000

Flanged housing for self-aligning ball bearing 112 with wide inner-ring, felt seal, grease lubrication