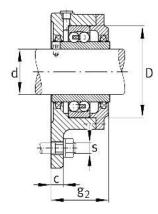

## Main Dimensions & Performance Data

| d              | 35 mm    | Shaft diameter                    |
|----------------|----------|-----------------------------------|
| а              | 145 mm   | Flange width                      |
| g 2            | 54 mm    | Total width with cover            |
| h <sub>1</sub> | 129,5 mm | Height flange                     |
|                | 1,75 kg  | Weight                            |
|                |          |                                   |
| Dimensions     |          |                                   |
|                | M10x1    | Connection thread for lubrication |
| С              | 12 mm    | Thickness of flange               |

| С | 12 mm   | Thickness of flange                |
|---|---------|------------------------------------|
| D | 72 mm   | Outside diameter bearing           |
| h | 48,5 mm | Distance shaft axis                |
| m | 130 mm  | Pitch circle diameter fixing holes |
| S | M12     | Size of fixing screws              |