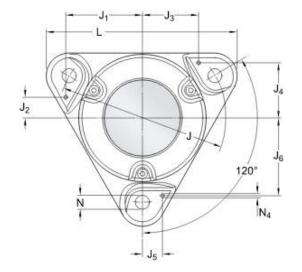

| J | 140 mm |
|---|--------|
| L | 160 mm |
| N | 14 mm  |

#### **DOWEL PINS**

| $J_1$          | 65 mm     |
|----------------|-----------|
| J <sub>2</sub> | 17 mm     |
| $J_3$          | 48 mm     |
| J <sub>4</sub> | 47 mm     |
| $J_5$          | 16 mm     |
| J <sub>6</sub> | 66 mm     |
| $N_4$          | max. 6 mm |