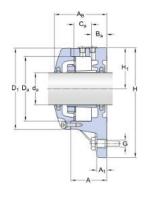

#### **DIMENSIONS**

| d <sub>a</sub> | 35 mm  |
|----------------|--------|
| $C_a$          | 25 mm  |
| D <sub>a</sub> | 80 mm  |
| А              | 46 mm  |
| $A_1$          | 12 mm  |
| $A_{B}$        | 66 mm  |
| B <sub>a</sub> | 17 mm  |
| D              | 105 mm |
| Н              | 143 mm |
| H <sub>1</sub> | 54 mm  |

| J | 140 mm |
|---|--------|
| L | 160 mm |
| N | 14 mm  |