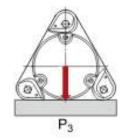

## BREAKING LOADS, HOUSING

| $P_1$          | 80 kN |
|----------------|-------|
| P <sub>2</sub> | 55 kN |
| $P_3$          | 95 kN |